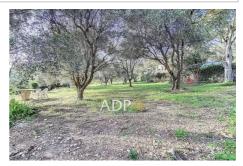

## Land 2717 Grasse

The Agence de Provence offers for sale in the Saint Jean district (Grasse Est): Exceptional land in an olive grove! Located in a highly sought-after residential area of Grasse, this magnificent wooded plot of 1,695 m² is a rare opportunity for sale. Facing due south, it offers a clear view and already benefits from connections to electricity, water and fiber optics. This marked plot is sold with a building permit. An existing outbuilding of approximately 60 m² is present on the land, as well as a watering pond of approximately 80 m³, adding to the charm and potential of this property. Don't miss this unique opportunity in a natural and peaceful setting! Information on the risks to which this property is exposed is available on the Géorisques website: www.georisques.gouv.fr For more information or to arrange a visit. contact Paul: 06 03 47 77 77