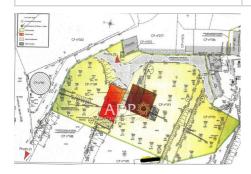

## Land 2717 Grasse

The Agence de Provence offers for sale in the Saint Jean district (Grasse Est): Exceptional land in an olive grove! Located in a highly sought-after residential area of Grasse, this magnificent wooded plot of 1,695 m² is a rare opportunity for sale. Facing due south, it offers a clear view and already benefits from connections to electricity, water and fiber optics. This marked plot is sold with a building permit. An existing outbuilding of approximately 60 m² is present on the land, as well as a watering pond of approximately 80 m³, adding to the charm and potential of this property. Don't miss this unique opportunity in a natural and peaceful setting! Information on the risks to which this property is exposed is available on the Géorisques website: www.georisques.gouv.fr For more information or to arrange a visit. contact Paul: 06 03 47 77 77