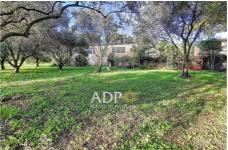

## Land 2717 Grasse

The Agence de Provence offers for sale in the Saint Jean district (Grasse Est): Exceptional land in an olive grove! Located in a highly sought-after residential area of Grasse, this magnificent wooded plot of 1,695 m² is a rare opportunity for sale. Facing due south, it offers a clear view and already benefits from connections to electricity, water and fiber optics. This marked plot is sold with a building permit. An existing outbuilding of approximately 60 m² is present on the land, as well as a watering pond of approximately 80 m³, adding to the charm and potential of this property. Don't miss this unique opportunity in a natural and peaceful setting! Information on the risks to which this property is exposed is available on the Géorisques website: www.georisques.gouv.fr For more information or to arrange a visit. contact Paul: 06 03 47 77 77