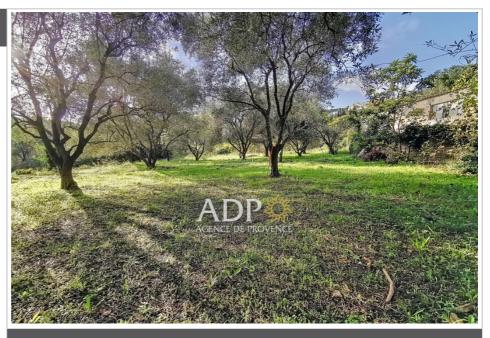

## Land 2717 Grasse

The Agence de Provence offers for sale in the Saint Jean district (Grasse Est): Exceptional land in an olive grove! Located in a highly sought-after residential area of Grasse, this magnificent wooded plot of 1,695 m² is a rare opportunity for sale. Facing due south, it offers a clear view and already benefits from connections to electricity, water and fiber optics. This marked plot is sold with a building permit. An existing outbuilding of approximately 60 m² is present on the land, as well as a watering pond of approximately 80 m³, adding to the charm and potential of this property. Don't miss this unique opportunity in a natural and peaceful setting! Information on the risks to which this property is exposed is available on the Géorisques website: www.georisques.gouv.fr For more information or to arrange a visit. contact Paul: 06 03 47 77 77