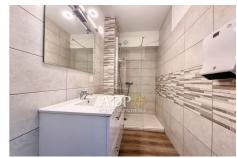

## 690 € / month

Rentals apartment

2 rooms

Surface: 45 m<sup>2</sup>

Surface of the living: 19 m2

Exposition : SUD

View : Dégagée

Hot water : Collective
Inner condition : Good

Features:

lift, Secured residence, Calm, Electric

shutters

1 bedroom

1 terrace

1 show er

1 WC

1 parking