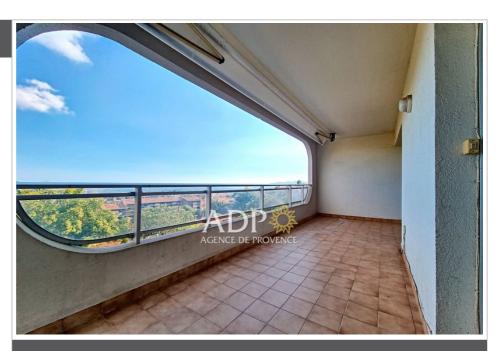

## 690 € / month

Rentals apartment

2 rooms

Surface: 45 m<sup>2</sup>

Surface of the living: 19 m2

Exposition : SUD

View : Dégagée

Hot water : Collective
Inner condition : Good

Features:

lift, Secured residence, Calm, Electric

shutters

1 bedroom

1 terrace

1 show er

1 WC

1 parking