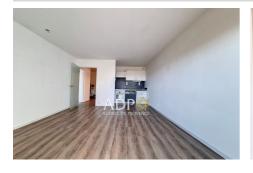

## 690 € / month

Rentals apartment

2 rooms

Surface: 45 m<sup>2</sup>

Surface of the living: 19 m2

Exposition : SUD

View : Dégagée

Hot water : Collective
Inner condition : Good

Features:

lift, Secured residence, Calm, Electric

shutters

1 bedroom

1 terrace

1 show er

1 WC

1 parking