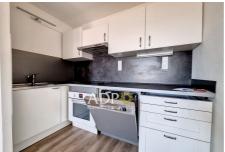

## 690 € / month

Rentals apartment

2 rooms

Surface: 45 m<sup>2</sup>

Surface of the living: 19 m2

Exposition : SUD

View : Dégagée

Hot water : Collective
Inner condition : Good

Features:

lift, Secured residence, Calm, Electric

shutters

1 bedroom

1 terrace

1 show er

1 WC

1 parking