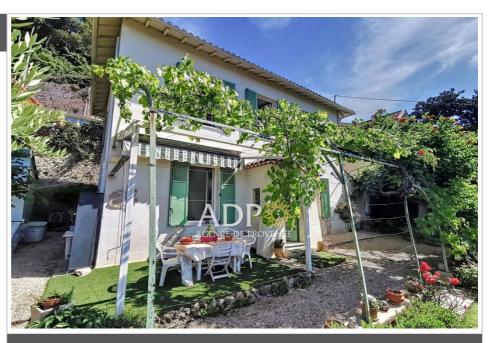

## House 2685 Grasse

The Provence agency offers for sale a beautiful town house located in a dominant position on the heights of the beautiful city of Grasse, offering a magnificent view down to the sea and facing south. Built around 1920 on terraced land of 603 m², this house benefits from numerous amenities. It has an electric gate allowing parking for two small cars and a large double garage. An above-ground swimming pool is also present on the property. The house includes a living room, a kitchen, a utility room and a separate toilet on the ground floor. Upstairs, you will find three bedrooms, a separate toilet and a shower room. In addition, two annexes complete this house, offering a beautiful garden with a splendid view as far as the sea. The house is located 600 meters from the higher school of perfumery and the high school of the Institut Fénelon and the Martelly project. The house is quietly located and close to amenities. Reversible air conditioning...